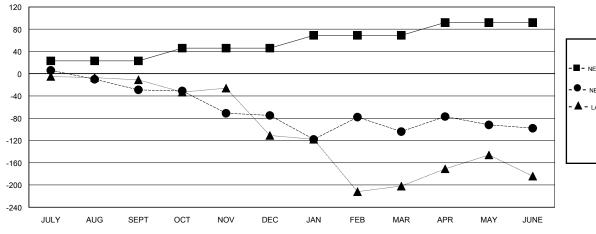

## GOALS AND ACTUAL MEMBERS CUMULATIVE

| - ■ - NEW MEMBER GROWTH NET GOAL  |  |
|-----------------------------------|--|
| - ● - NEW MEMBER GROWTH ACTUAL    |  |
| - ▲ - LAST YEAR MEMBERSHIP ACTUAL |  |
|                                   |  |
|                                   |  |