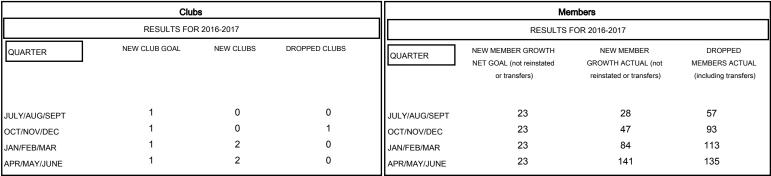

## MONTHLY MEMBERSHIP PROGRESS REPORT

## District 49 A

Results as of: 6/30/2017

GMT: OPEN LOCATION ALASKA GMT CA



## GOALS AND ACTUAL NEW CLUBS CUMULATIVE



## GOALS AND ACTUAL MEMBERS CUMULATIVE



| - ■ - NEW MEMBER GROWTH NET GOAL  |  |
|-----------------------------------|--|
| - ● - NEW MEMBER GROWTH ACTUAL    |  |
| - ▲ - LAST YEAR MEMBERSHIP ACTUAL |  |
|                                   |  |
|                                   |  |

| DROPPED CLUBS: 1 |     |
|------------------|-----|
| DROPPED MEMBERS  |     |
| DECEASED         | 26  |
| CLUB CANCELLED   | 0   |
| OTHER            | 371 |
| TOTAL            | 397 |

| 35 CLUBS OF 43 ADDED 1 OR MORE<br>NEW MEMBERS | GENDER DISTRIBUTION       |                              |     |
|-----------------------------------------------|---------------------------|------------------------------|-----|
|