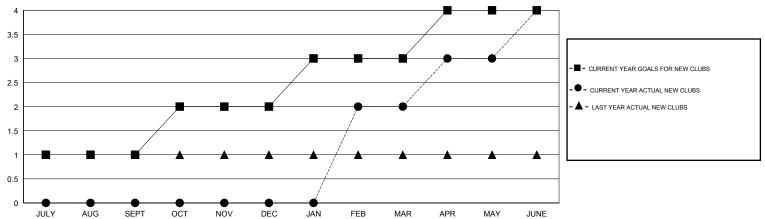

## MONTHLY MEMBERSHIP PROGRESS REPORT

## District 49 A

Results as of: 6/30/2017

GMT: OPEN LOCATION ALASKA GMT CA



## GOALS AND ACTUAL NEW CLUBS CUMULATIVE



## GOALS AND ACTUAL MEMBERS CUMULATIVE



| - ■ - NEW MEMBER GROWTH NET GOAL  |  |
|-----------------------------------|--|
| - ● - NEW MEMBER GROWTH ACTUAL    |  |
| - ▲ - LAST YEAR MEMBERSHIP ACTUAL |  |
|                                   |  |
|                                   |  |

| DROPPED CLUBS: 1 |     |
|------------------|-----|
| DROPPED MEMBERS  |     |
| DECEASED         | 26  |
| CLUB CANCELLED   | 0   |
| OTHER            | 371 |
| TOTAL            | 397 |

| 35 CLUBS OF 43 ADDED 1 OR MORE<br>NEW MEMBERS | GENDER DISTRIBUTION       |                              |     |
|-----------------------------------------------|---------------------------|------------------------------|-----|
|                                               | MALE<br>FEMALE            | 766 (53.87%